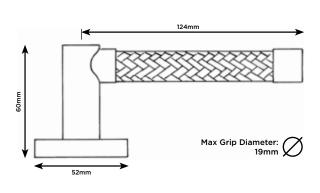

# WOVEN LEATHER BARREL DOOR LEVER

**Metal** Finishes

**FINISHES** 

Dimensional tolerance +/- 1.5mm

## CONFIGURATIONS / FIXINGS

- Sprung as standard, unsprung available upon request.
- Through bolt fixing with M4 X 60mm through bolts (max door thickness 45mm). Please inform Sales if fitting to thicker doors.
- 8 x 8 x 110mm slotted spindle.