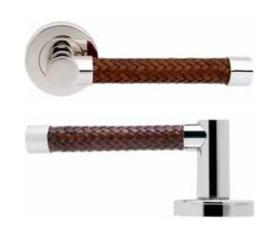

# **RECESS LEATHER**

# WOVEN LEATHER BARREL DOOR LEVER

**Metal** Finishes

**FINISHES** 

Dimensional tolerance +/- 1.5mm